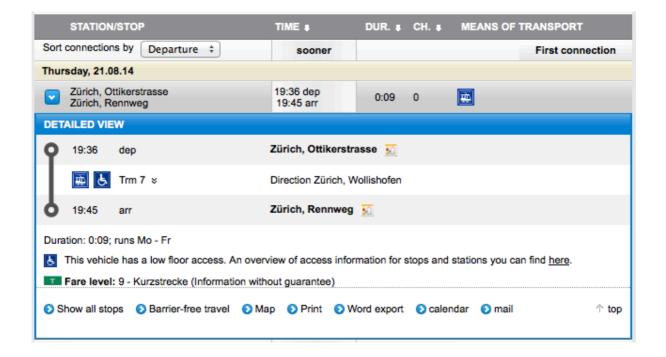

#### From Hotel Rex to the Restaurant

At tram stop "Ottikerstrasse" take **tram no. 7** in direction "Wollishofen" Get off at stop "Rennweg"