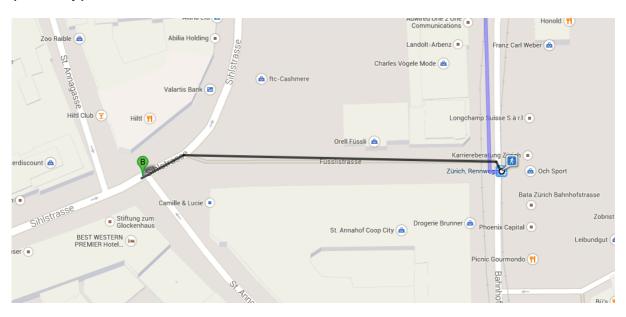

## From tram stop "Rennweg" by foot (3 minutes) to the Restaurant Hiltl (see map)