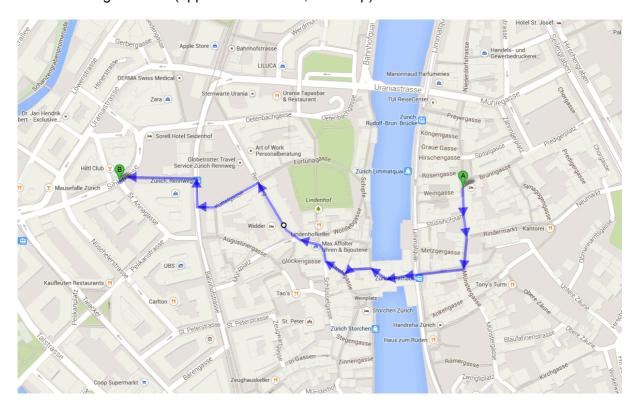

## From tram stop "Rennweg" by foot (3 minutes) to the Restaurant Hiltl (see map)

## From Hotel Wellenberg to the Restaurant

Within walking distance (approx. 10 minutes, see map)