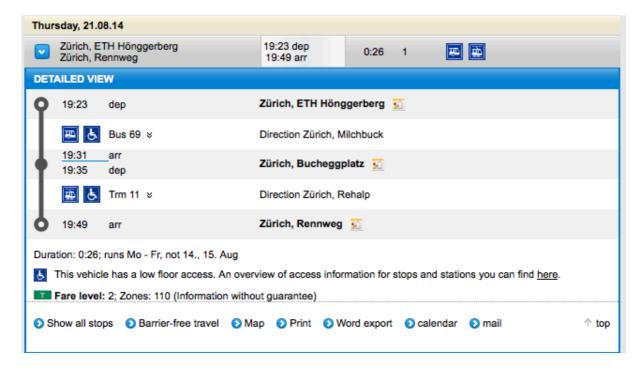

## From ETH Hönggerberg to the Restaurant

Take **bus no. 69** in direction "Milchbuck"
Get off at stop "Bucheggplatz"
At "Bucheggplatz" take **tram no. 11** in direction "Rehalp"
Get off at stop "Rennweg"