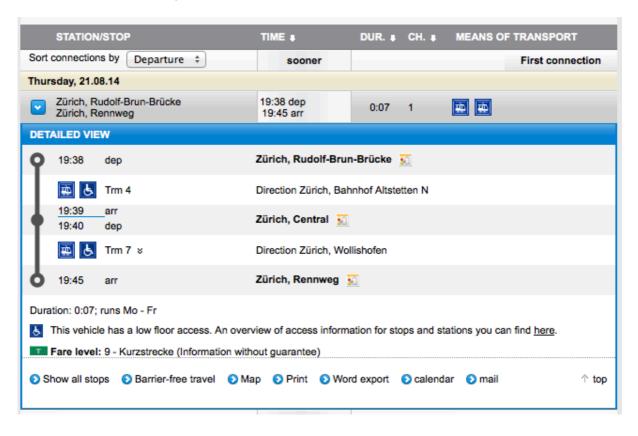

## or by tram

At stop "Rudolf-Brun-Brücke" take **tram no. 4** in direction "Bahnhof Altstetten" Get off at stop "Central"
At "Central" take **tram no. 7** in direction "Wollishofen"
Get off at stop "Rennweg"