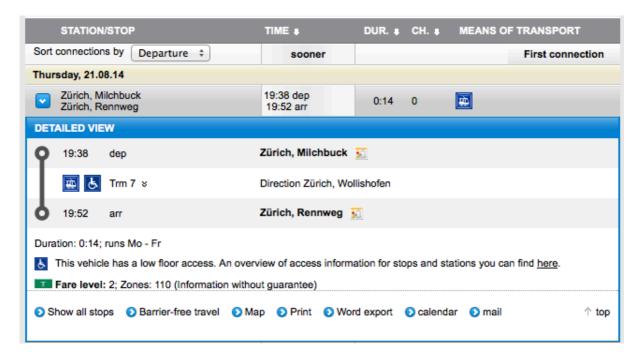

#### From Hotel Coronado to the Restaurant

At stop "Milchbuck" take **tram no. 7** in direction "Wollishofen" Get off at stop "Rennweg"